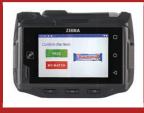

### Optimized Picking Processes

- Each & case picking
- Voice-directed batch picking of 12 to 25 orders
- · Pick to tote or carton
- · Conveyor, cart, fork truck pick processes
- · Each, mixed case, and pallet picking
- Capture lot and sell-by dates
- At pick confirmation print order or carrier label for auto-manifesting and shipping