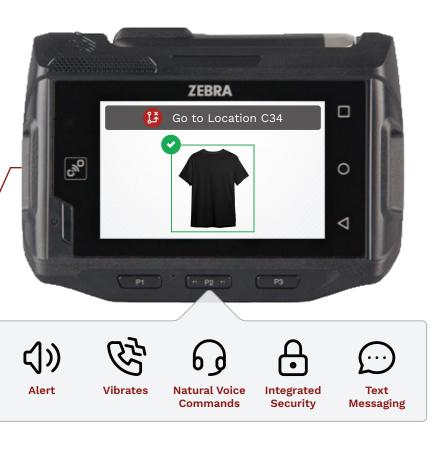

# Superior Voice Recognition Conquers the Limitations of Legacy Voice Engines

Numina

Group

Victory Voice outperforms traditional voice recognizers using deep learning neural networks with AI recognition to deliver bestin-class speaker independent natural language recognition. It requires zero voice training, and does not capture or record operator's voice biometrics. It's easy and intuitive, so operators are productive in as little as 15 minutes. Its speed and performance are superior to Alexa, Google, and Siri due to combination of its finite state logic and voice recognition.

#### **Integrated Security**

- Secure, authenticated message communication
- Device-initiated user verification
- Does not collect or record user biometrics

# Victory Voice – Unify and Accelerate Pick, Pack, and Ship with Voice Enabled Order Fulfillment

Empower your DC work force through voice, scanning, visual messages, images, touch, and vibration guidance. New and existing operators quickly become more productive while working at a 99.9% accuracy rate.